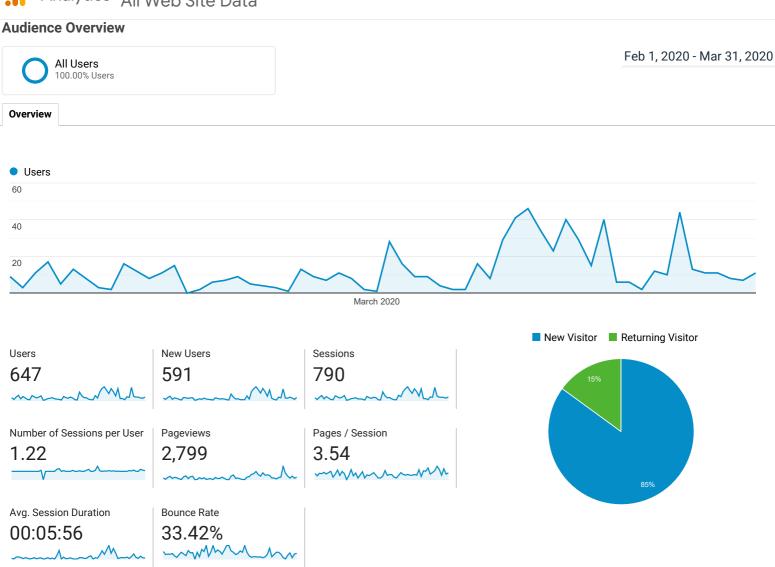

#### 7. Website and Technology Update

Michael reported there are 2,293 section members – numbers have held steady. List serv subscribers include 503 RP, 610 PT (1,113 total). Data for November – January 31 -- 928 web visitors, 1,256 sessions, 5,905 page views.