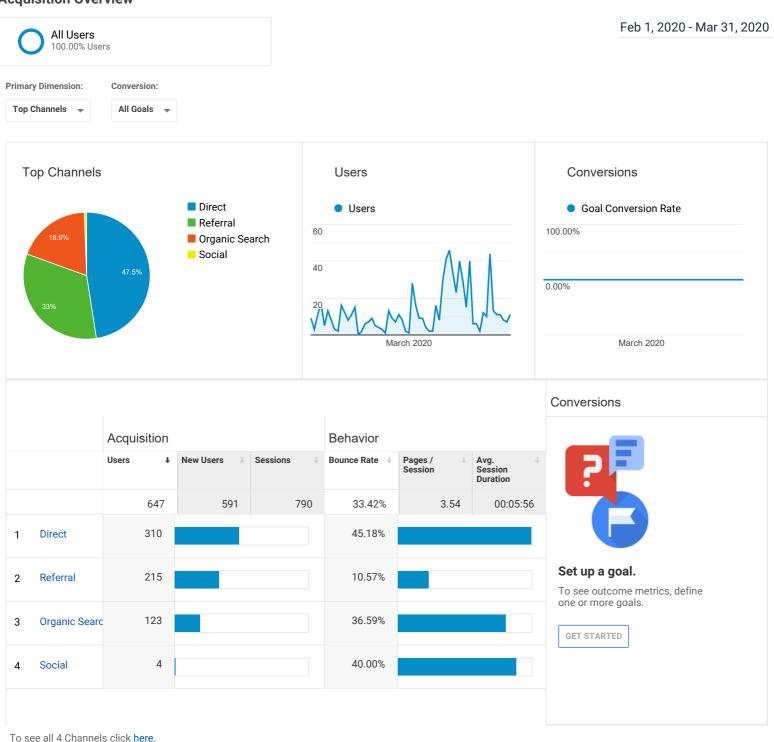

#### 7. Website and Technology Update

Michael reported there are 2,293 section members – numbers have held steady. List serv subscribers include 503 RP, 610 PT (1,113 total). Data for November – January 31 -- 928 web visitors, 1,256 sessions, 5,905 page views.