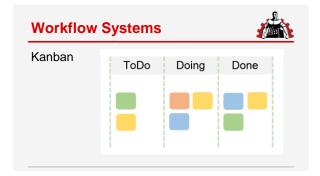

#### **Workflow Systems**

- Hundreds of options
- Countless books
- Brain Science

- Purpose is:
   Centralize all tasks
   Provide tangible accomplishments

#### **Workflow Systems**

To Do Lists

Tech Competency & Fluency