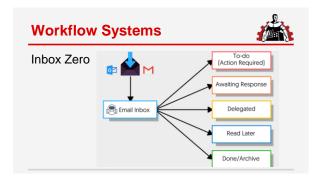

#### **Workflow Systems**

- Hundreds of options
- Countless books
- Brain Science

- Purpose is:
   Centralize all tasks
   Provide tangible accomplishments

#### **Workflow Systems**

To Do Lists

Tech Competency & Fluency