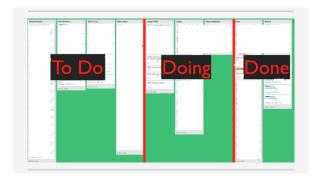

#### **Workflow Systems**

- Hundreds of options
- Countless books
- Brain Science

- Purpose is:
   Centralize all tasks
   Provide tangible accomplishments

#### **Workflow Systems**

To Do Lists

Tech Competency & Fluency