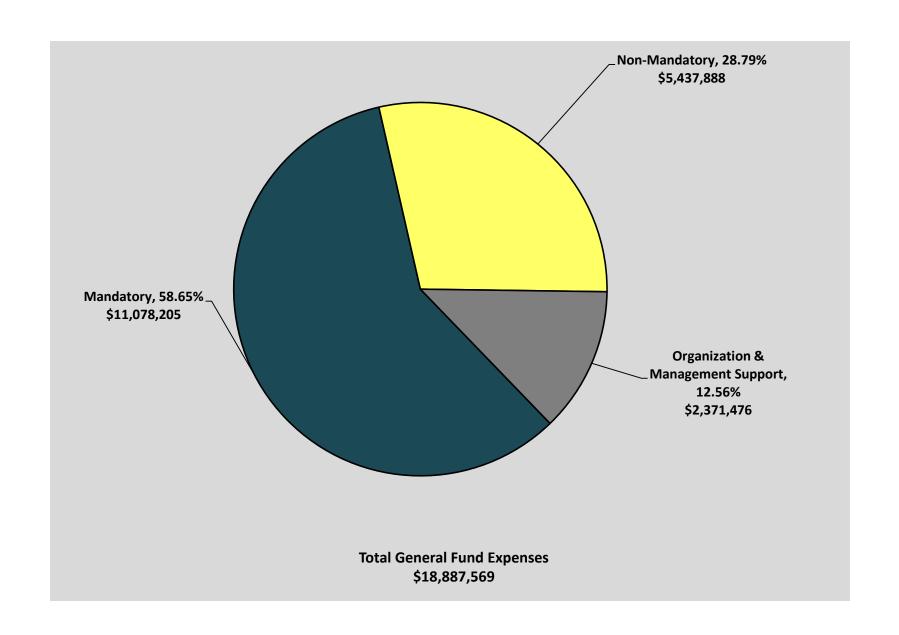

## **FY17 MANDATORY COMPARED TO NON-MANDATORY PROGRAMS**

## **FY17 MANDATORY COMPARED TO NON-MANDATORY PROGRAMS**

| MANDATORY                                                                                                                                                                                                                                                                                                                                                                                                                   | NON-MANDATORY                                                                                                                                                                                                                                                                                                                                                                                                                                                           | ORANIZATION/MGMT                                                                                                |
|-----------------------------------------------------------------------------------------------------------------------------------------------------------------------------------------------------------------------------------------------------------------------------------------------------------------------------------------------------------------------------------------------------------------------------|-------------------------------------------------------------------------------------------------------------------------------------------------------------------------------------------------------------------------------------------------------------------------------------------------------------------------------------------------------------------------------------------------------------------------------------------------------------------------|-----------------------------------------------------------------------------------------------------------------|
| [58.65%, \$11,078,205]                                                                                                                                                                                                                                                                                                                                                                                                      | [28.79%, \$5,437,888]                                                                                                                                                                                                                                                                                                                                                                                                                                                   | [12.56%, \$2,371,476]                                                                                           |
| <ul> <li>Access to Justice Board</li> <li>Discipline &amp; Disability Systems</li> <li>Disciplinary Board</li> <li>Admissions</li> <li>Licensing &amp; Membership Records</li> <li>Mandatory CLE</li> <li>Law Clerk Program</li> <li>Office of General Counsel</li> <li>Practice of Law Board</li> <li>Limited License Legal Technicians</li> <li>Limited Practice Officers</li> <li>Allocated IT and Admin time</li> </ul> | <ul> <li>New Lawyer Programs</li> <li>Sections Administration</li> <li>Lawyers Assistance Program</li> <li>Law Office Management Assistance Program</li> <li>Professional Responsibility Program</li> <li>Mentorship</li> <li>Member Benefits</li> <li>Public Service Programs</li> <li>Diversity</li> <li>Washington Leadership Institute</li> <li>Communications</li> <li>NW Lawyer</li> <li>Legislative Affairs</li> <li>Allocated IT, Admin, and ED time</li> </ul> | <ul> <li>Board of Governors</li> <li>WSB Foundation</li> <li>Administration</li> <li>Human Resources</li> </ul> |